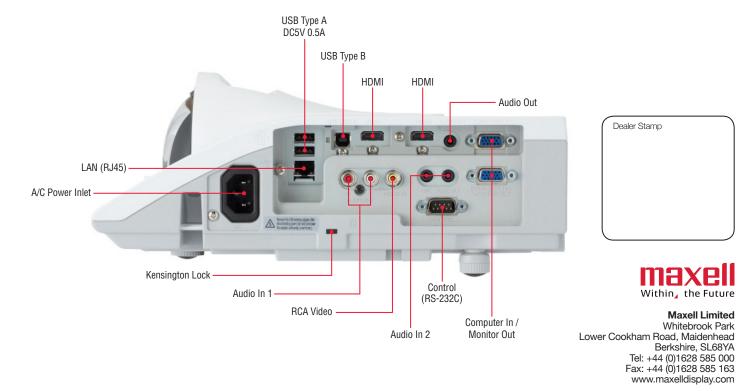

| Supported Languages                | 33 languages (English, French, German, Spanish, Italian,<br>Norwegian, Dutch, Japanese, Portuguese, Simplified<br>Chinese, Traditional Chinese, Korean, Swedish, Russian,<br>Finnish, Polish, Turkish, Arabian, Persian, Czech, Danish,<br>Hungarian, Romanian, Slovenian, Croatian, Greek,<br>Lithuanian, Estonian, Latvian, Thai, Portuguese (Brazil),<br>Indonesian, Vietnamese |
|------------------------------------|------------------------------------------------------------------------------------------------------------------------------------------------------------------------------------------------------------------------------------------------------------------------------------------------------------------------------------------------------------------------------------|
| Digital Input                      | HDMI x 2                                                                                                                                                                                                                                                                                                                                                                           |
| Analogue Input                     | 15 pin Mini D-Sub x 2, RCA Jack x 1                                                                                                                                                                                                                                                                                                                                                |
| Video Output                       | 15 pin Mini D-Sub x 1                                                                                                                                                                                                                                                                                                                                                              |
| Audio Input                        | 3.5mm Stereo Mini Jack x1, RCA Jack (L/R) x 1                                                                                                                                                                                                                                                                                                                                      |
| Audio Output                       | 3.5mm Stereo Mini Jack x 1                                                                                                                                                                                                                                                                                                                                                         |
| RS-232C Control                    | 1 x 9-pin D-Sub                                                                                                                                                                                                                                                                                                                                                                    |
| Wireless LAN                       | USB-WL-11N wireless adaptor (optional)                                                                                                                                                                                                                                                                                                                                             |
| Wired LAN                          | Yes                                                                                                                                                                                                                                                                                                                                                                                |
| USB Type A                         | Used for PC-less presentation, wireless network or<br>optional wireless pen tablet TB-1                                                                                                                                                                                                                                                                                            |
| USB Type B                         | Used for remote control mouse or PC screen display                                                                                                                                                                                                                                                                                                                                 |
| Power Supply                       | AC 100V - 120V / AC 220V - 240V (50/60Hz)                                                                                                                                                                                                                                                                                                                                          |
| <b>Operating Power Consumption</b> | 320W                                                                                                                                                                                                                                                                                                                                                                               |
| Standby Power Consumption          | Less than 0.35W                                                                                                                                                                                                                                                                                                                                                                    |
| Weight                             | 3.6Kg                                                                                                                                                                                                                                                                                                                                                                              |
| Dimensions (W x H x D)             | 345 x 85 x 303mm                                                                                                                                                                                                                                                                                                                                                                   |
| Noise (Normal)                     | 37dB (Normal), 32dB (Eco), 29dB (Eco-2)                                                                                                                                                                                                                                                                                                                                            |
| Filter Life (Hours)                | 4000 Hours                                                                                                                                                                                                                                                                                                                                                                         |
| Certification                      | UL60950-1/CUL, FCC Part 15 Subpart B Class B,<br>CE Marking: EN61000-3-2, EN61000-3-3,<br>EN55022 (Class B), EN55024 (EMC Directive),<br>EN60950-1 (Low Voltage Directive), WEEE, ROHS,<br>ERP (LOT6) Compliant, C-TICK Class B                                                                                                                                                    |
| Computer                           | IBM Compatible VGA, SVGA, XGA, WXGA/WXGA+/<br>SXGA/SXGA+/UXGA (compressed), MAC16"                                                                                                                                                                                                                                                                                                 |
| Video                              | 525i (480i), 525p (480p), 625i (576i),<br>1125i (1080i@50/60), 750p (720p@50/60),<br>1125p (1080p@50/60)                                                                                                                                                                                                                                                                           |
| Supplied Accessories               | Power Cable (1.8m) x1, Computer Cable (2m) x1, Lens<br>Cap x1, IR Remote Control Unit x1, AA Batteries x2,<br>Application CD (for network, etc.) x1, CD User Manual x1,<br>Concise User Manual x1, USB Wireless Adapter Cover x1                                                                                                                                                   |
| Optional Accessories               | USB wireless adaptor USB-WL-11N. Wireless pen tablet TB-1.                                                                                                                                                                                                                                                                                                                         |
| Remote Control                     | HL03035                                                                                                                                                                                                                                                                                                                                                                            |
| Replacement Lamp / Filter          | DT01511                                                                                                                                                                                                                                                                                                                                                                            |
| Projector / Lamp<br>Warranty       | 3 years/6 months (for education and extended warranties please contact your local dealer)                                                                                                                                                                                                                                                                                          |