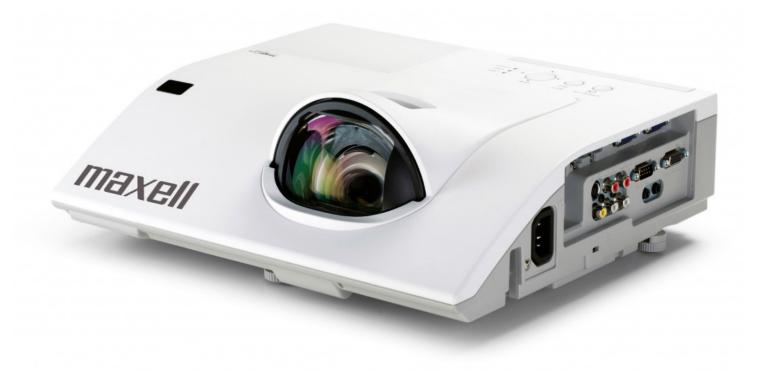

# MC-CW301 Short Throw 3LCD Projector

## Introducing our innovative short throw 3LCD MC-CW301 projector which combines all our technical expertise with our market leading knowledge.

This short throw projector can produce 3100 ANSI, has a 10,000:1 contrast ratio and a resolution of 1280 x 800.

So whether you are on the move or in an office, our MC-CW301 short throw projector is the perfect solution for today's professionals. It combines portability and usability with powerful performance in a lightweight and compact design, enabling users to set it up and get working in seconds.